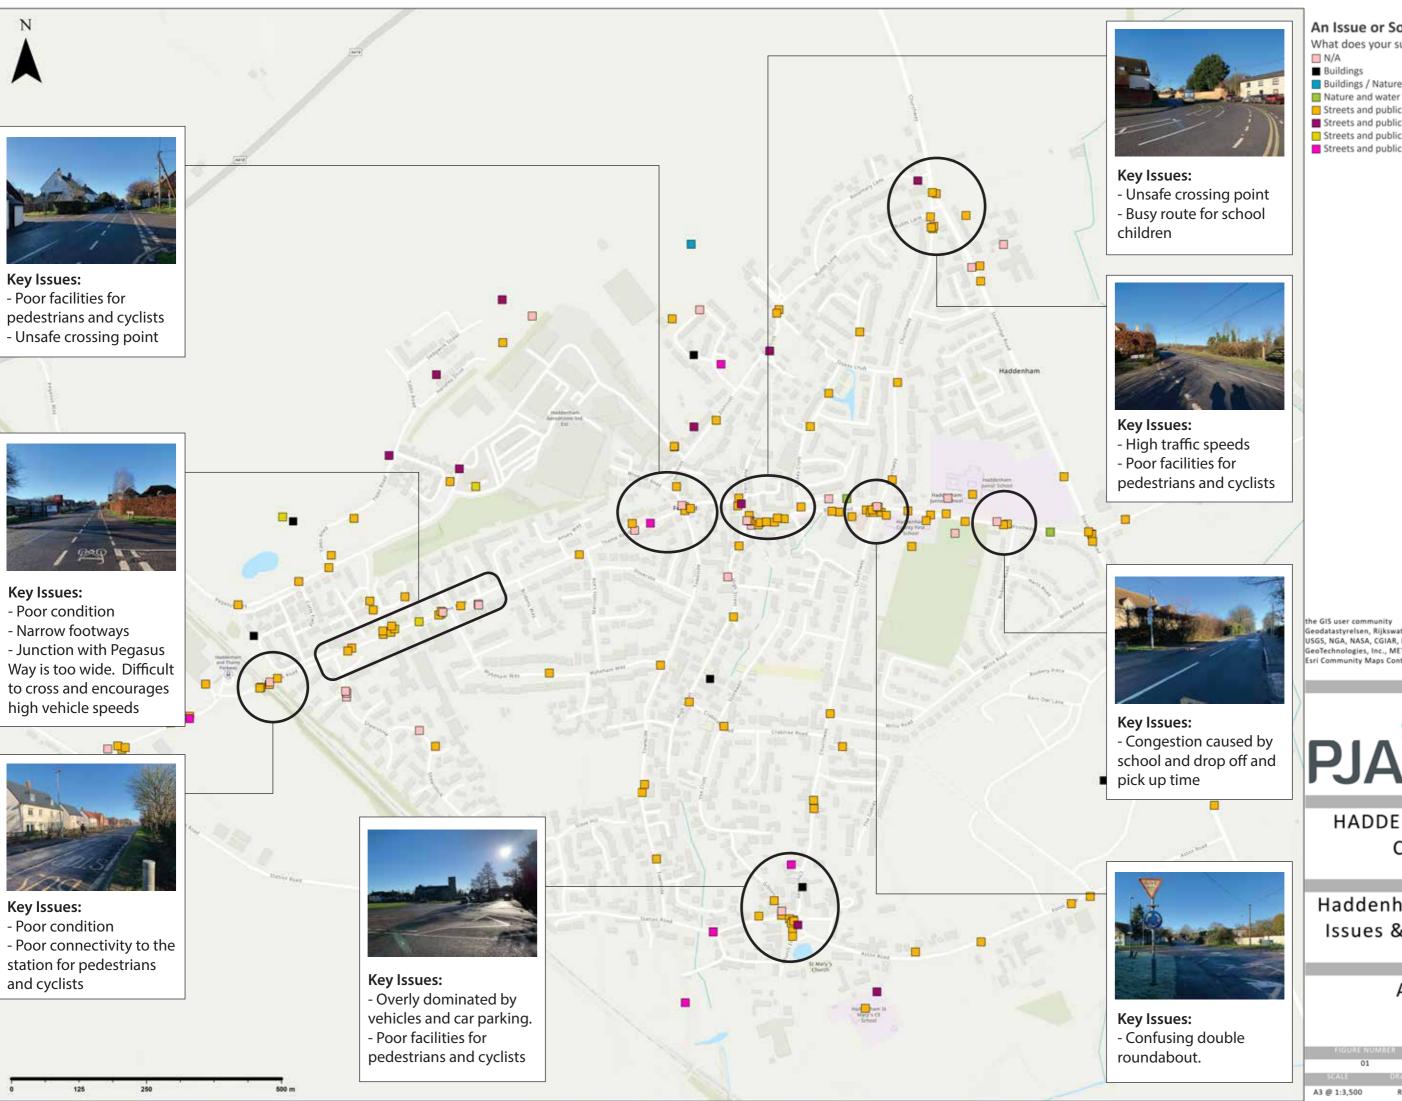

An Issue or Something I Would Change

What does your suggestion or comment relate to?

Buildings / Nature and water

Streets and public spaces

Streets and public spaces / Buildings

Streets and public spaces / Buildings / Nature and water

Streets and public spaces / Nature and water

the GIS user community Geodatastyrelsen, Rijkswaterstaat, GSA, Geoland, FEMA, Intermap and USGS, NGA, NASA, CGIAR, N Robinson, NCEAS, NLS, OS, NMA, GeoTechnologies, Inc., METI/NASA, USGS, Sources: Esri, Airbus DS, Esri Community Maps Contributors, Esri UK, Esri, HERE, Garmin,

Kings Street Reading RG1 2AN

HADDENHAM PARISH COUNCIL

Haddenham Streetscape Issues & Opportunities

An Issue

| FIGURE NUMBER<br>01 |    | REVISION<br>A |            |
|---------------------|----|---------------|------------|
|                     |    |               |            |
| A3 @ 1:3,500        | RW | AK            | 10/02/2022 |