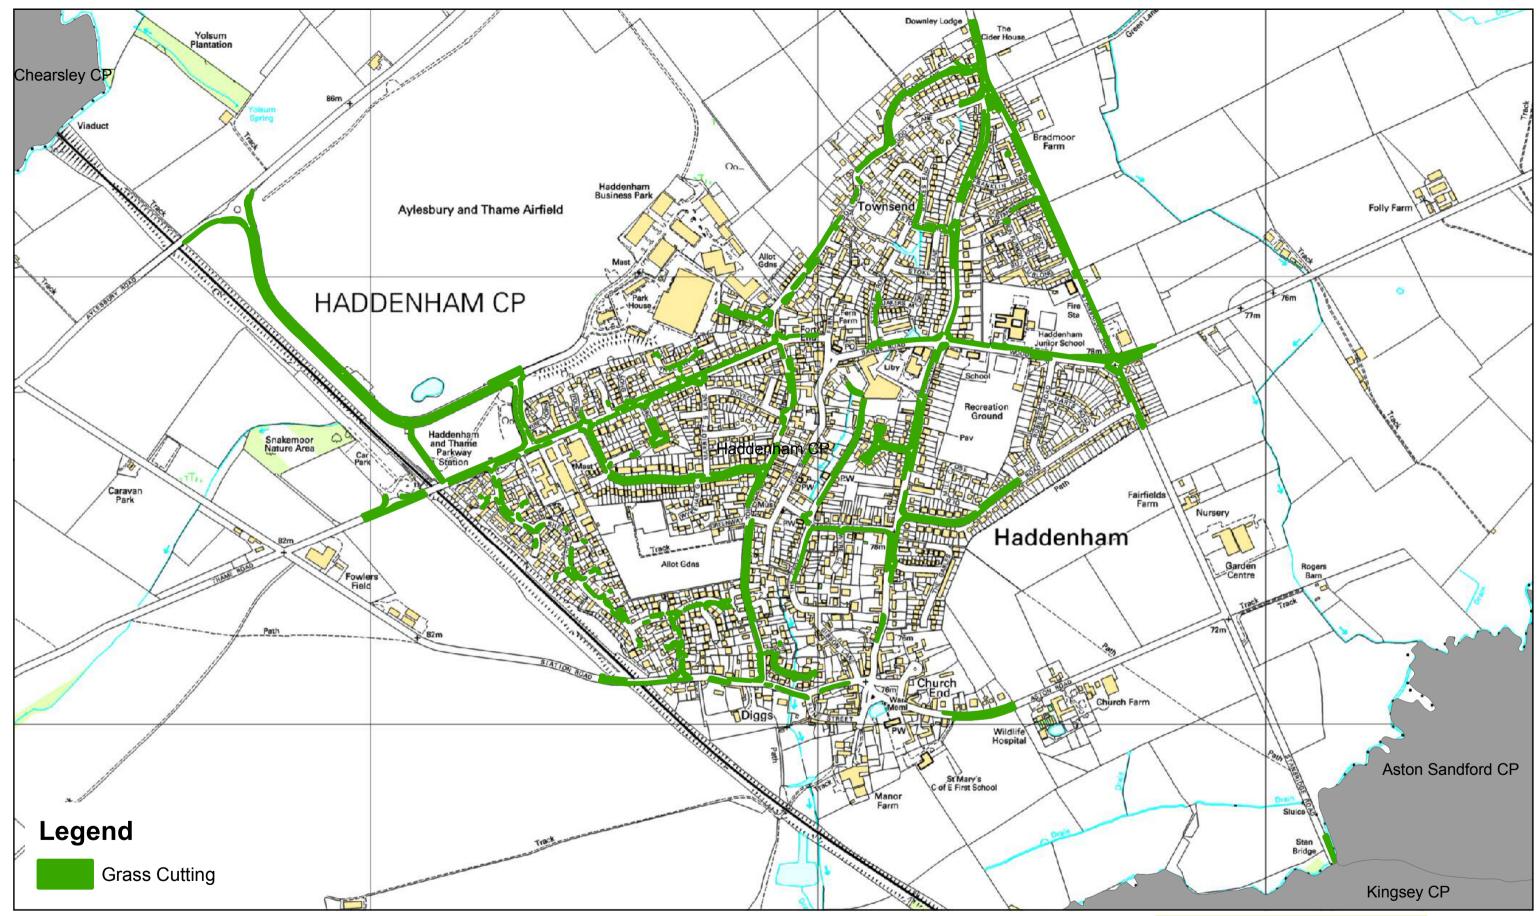

## Haddenham. Grass Cutting Areas.

N:\Transportation\Ringway Jacobs
\Programme Asset Management Business Support\
RJ ASSET MANAGEMENT
\Drawing Register\Grass Cutting Plans\Haddenham.mxd

BCC\_Grass\_Cutting\_Areas
Network Operations