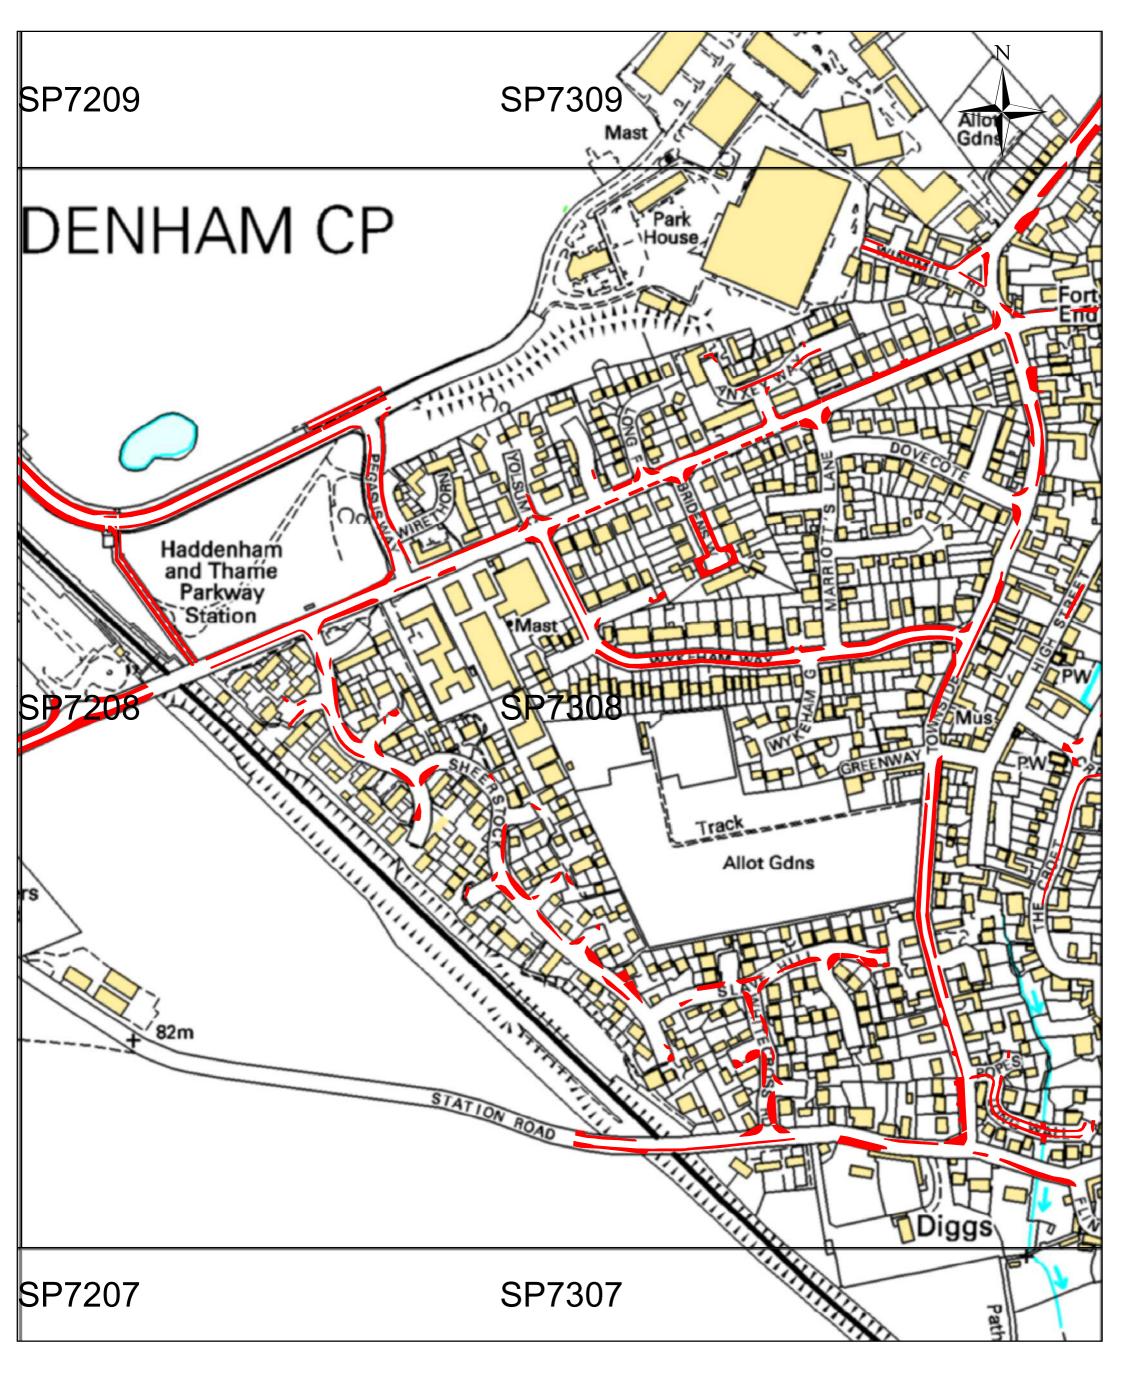

Network Operations
June 2014

**Urban Grass Cutting 2014** 

Grid Reference: SP7308 Version 1

BCC\_Grass\_Cutting\_Areas **Network Operations** June 2014

**Grid Reference: SP7408 Version 1** 

**Urban Grass Cutting 2014** 